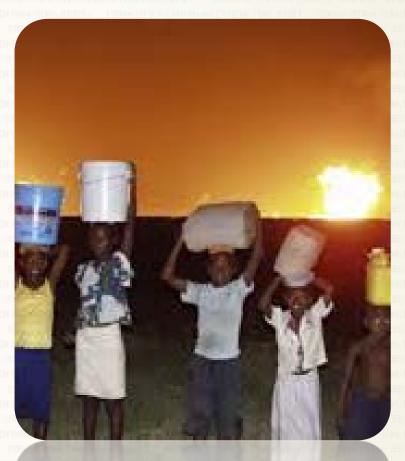

#### **Gas Flaring**

- A large number of
  - hydrocarbons are produced when waste oil-gas and oilgas-water solutions are flared
- Benzene is present in enough concentration to pose a measurable risk to inhabitants up to 5 km from

#### the flare

#### **Health Effects of Gas Flaring**

- Spontaneous Abortion
- Chloracne
- Cancers such as
  - leukemia, thyroid,
    - pancreas, bone and connective tissue
- Aplastic Anemia
- Mental Illness & Other
  - Neurotoxic symptoms