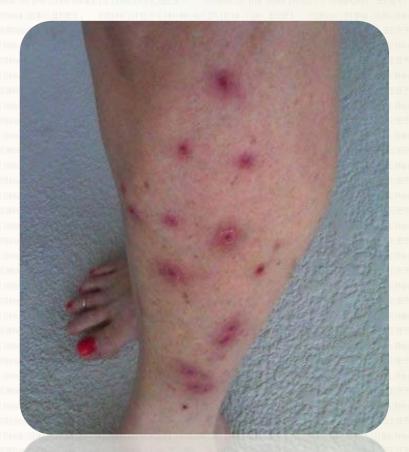

#### **Direct Human Health Effects**

- Skin Irritation/ rashes
  - Upper respiratory problems
- Memory Loss
- Headache
- Confusion
- Gastro-intestinal problems
- Damaged Immune system from eating toxic fish
- Kidney disease
- Cancer
- Fetal-alcohol spectrum disorder