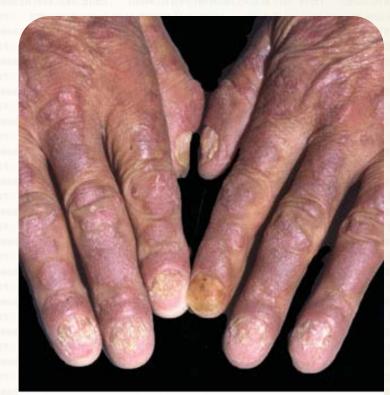

#### **Direct Human Health Effects**

- Skin Irritation/ rashes
  - Upper respiratory problems
- Memory Loss
- Headache
- Confusion
- Gastro-intestinal problems
- Damaged Immune system from eating toxic fish
- Kidney disease
- Cancer
- Fetal-alcohol spectrum disorder